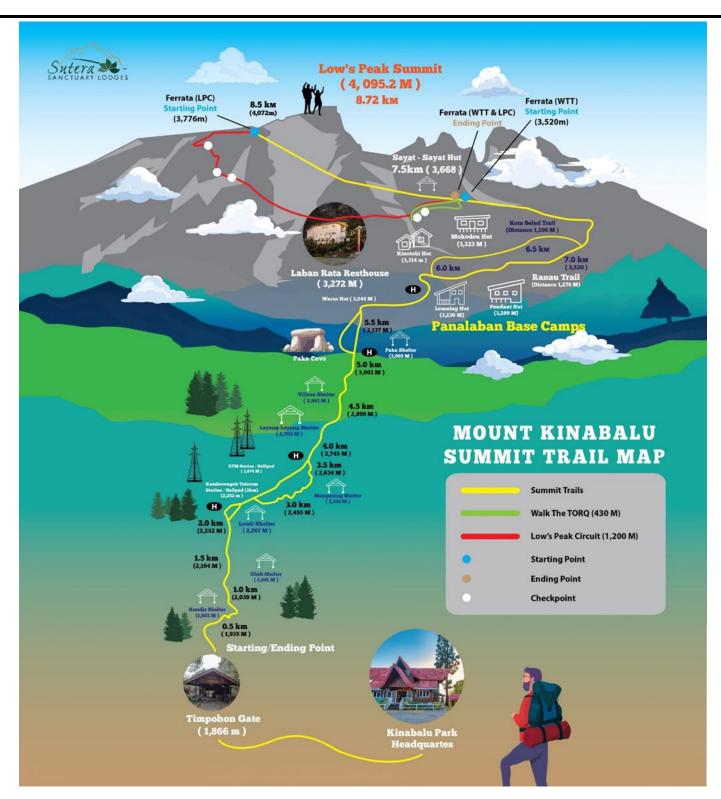

**MOUNT KINABALU** is one on the highest mountain in South-East Asia on the island of Borneo located in State of Sabah East Malaysia. It is protected as Kinabalu Park, a World Heritage Site.

Elevation: 4,095m First ascent: March 1851 First ascender: Hugh Low Mountain range: Crocker Range

**LOW'S PEAK CIRCUIT** for challenge seekers, longer route, longer duration and more breathtaking views in The Low's Peak Circuit (Intermediate).

| Type of Tour  | 4D3N MOUNT KINABALU CLIMB (VIA FERRATA – LOW'S PEAK            |
|---------------|----------------------------------------------------------------|
|               | CIRCUIT) – MALAYSIAN                                           |
| Hiking Route  | Timpohon Trail                                                 |
| Accommodation | 1 night @ Fairy Garden Resort or similar outside Kinabalu Park |
|               | 1 night @ Pendant Hut, Laban Rata                              |
|               | 1 night @ Gaya Centre Hotel, Kota Kinabalu                     |