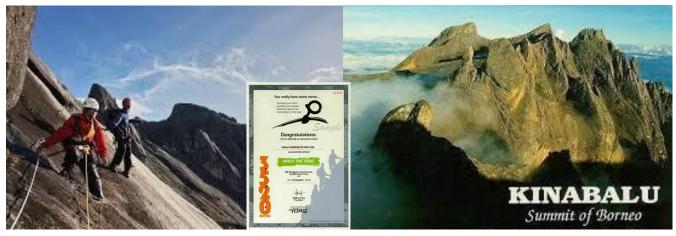

**MOUNT KINABALU** is one on the highest mountain in South-East Asia on the island of Borneo located in State of Sabah East Malaysia. It is protected as Kinabalu Park, a World Heritage Site.

Elevation: 4,095m First ascent: March 1851 First ascender: Hugh Low Mountain range: Crocker Range

**LOW'S PEAK CIRCUIT** for challenge seekers, longer route, longer duration and more breathtaking views in The Low's Peak Circuit (Intermediate).

| Type of Tour  | 4D3N MOUNT KINABALU CLIMB (VIA FERRATA – LOW'S PEAK            |
|---------------|----------------------------------------------------------------|
|               | CIRCUIT) – MALAYSIAN                                           |
| Hiking Route  | Timpohon Trail                                                 |
| Accommodation | 1 night @ Fairy Garden Resort or similar outside Kinabalu Park |
|               | 1 night @ Pendant Hut, Laban Rata                              |
|               | 1 night @ Gaya Centre Hotel, Kota Kinabalu                     |

Package Price Ex-Kota Kinabalu valid until 31 Dec 2023

**Remark:** There is no deduction if participants choose not to partake in the Via Ferrata activity. Upgrade from Walk The Torq to Low's Peak Circuit ADD RM300 per person